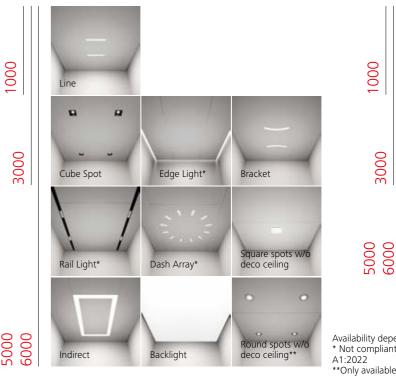

# Ceilings and doors

Availability depends on car dimension Not compliant with EN 81-70:2021 +

\*\*Only available with vandal resistance

### Car doors

3000 5000 6000

Landing doors

Schindler Designs Schindler Designs 21