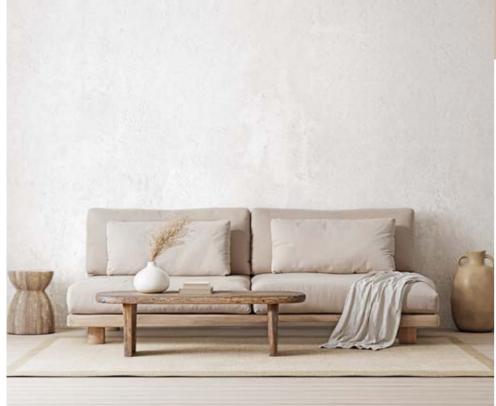

## Natural nuances

Jala\_

Embracing the raw beauty of nature and its subtle intricacies.

## Natural nuances Subtle, sublime, serene

This color palette draws inspiration from earthy tones, reflecting the hues found in forests, mountains, and meadows. Create a sense of grounding and authenticity with these refined and simple laminates.

These colors aim to bring the serenity of the natural world indoors, fostering a peaceful and rejuvenating environment.