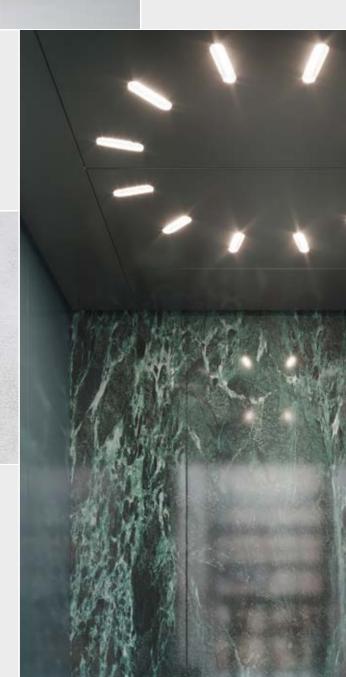

## Natural nuances Subtle, sublime, serene

This color palette draws inspiration from earthy tones, reflecting the hues found in forests, mountains, and meadows. Create a sense of grounding and authenticity with these refined and simple laminates.

These colors aim to bring the serenity of the natural world indoors, fostering a peaceful and rejuvenating environment.