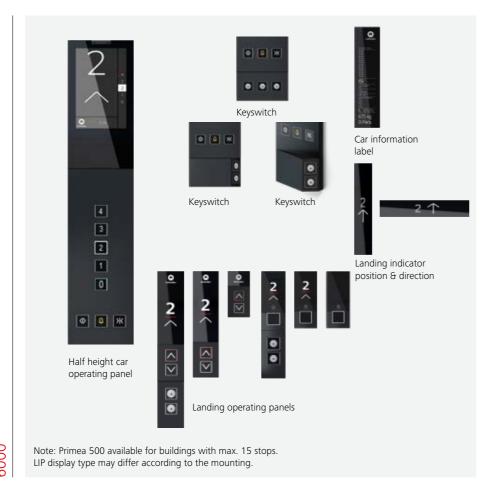

## Fixtures

Linea 100

1000 3000 5000 6000

Primea 500

Linea 300

Schindler PORT

5000

22 Schindler Designs 23