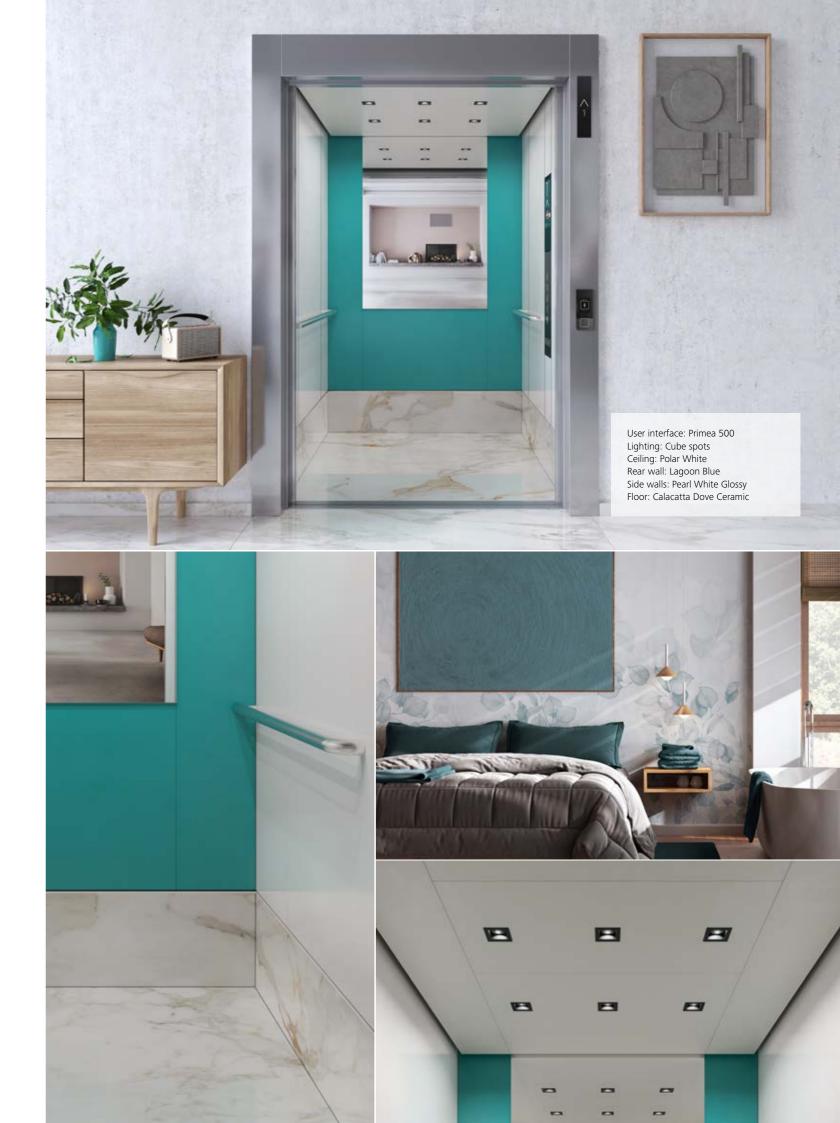

## Accent color Bold, dynamic, exciting

Choose from a palette of vibrant and contrasting hues to add visual interest and depth to a space. With a predominantly neutral or monochromatic color palette, one bold and dynamic color pops as the focal point. The contrast between the neutral tones and the vibrant accent color creates a sense of drama and excitement, while also allowing for easy customization and versatility.

This accent color is strategically incorporated through walls, decor pieces or architectural details, creating a focal point that draws the eye and infuses energy into the design.