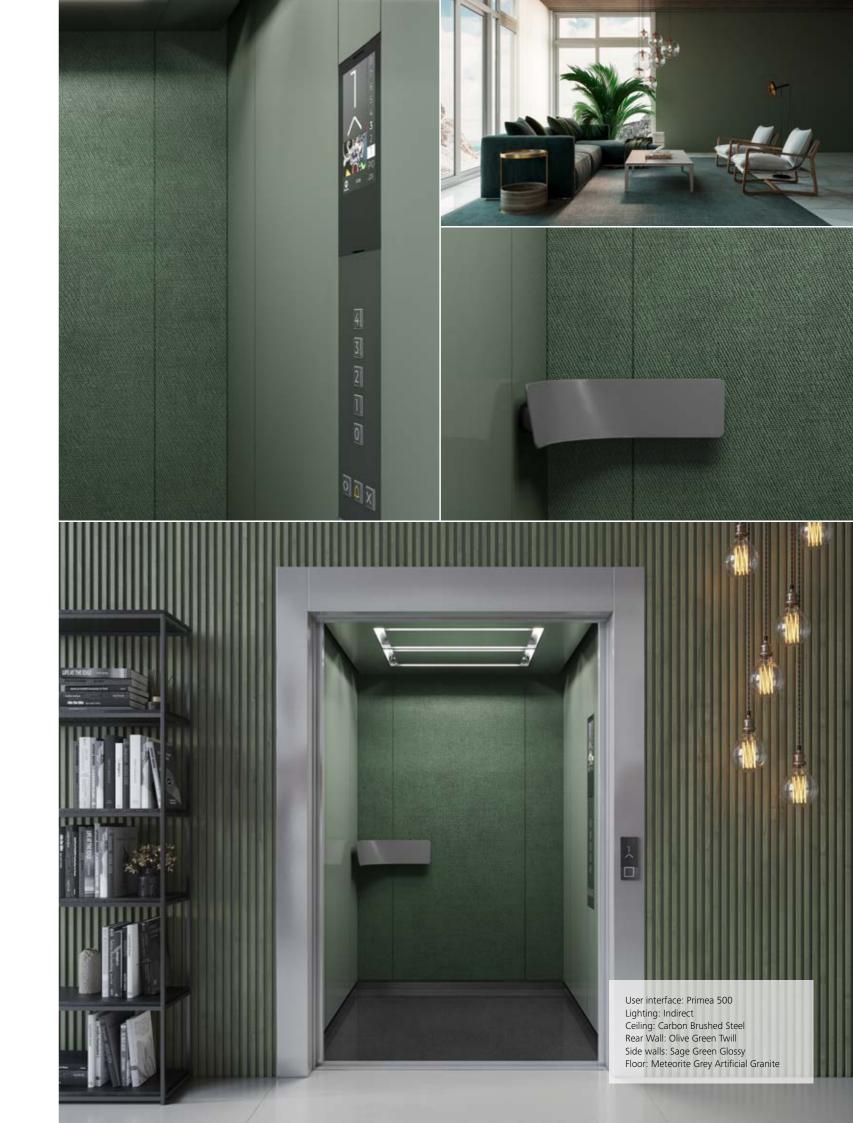

## Accent color

Add a pop of personality and liveliness to any space with statement colors.

## Accent color Bold, dynamic, exciting

Choose from a palette of vibrant and contrasting hues to add visual interest and depth to a space. With a predominantly neutral or monochromatic color palette, one bold and dynamic color pops as the focal point. The contrast between the neutral tones and the vibrant accent color creates a sense of drama and excitement, while also allowing for easy customization and versatility.

This accent color is strategically incorporated through walls, decor pieces or architectural details, creating a focal point that draws the eye and infuses energy into the design.