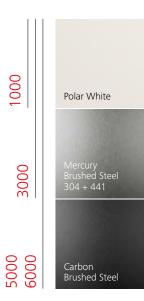

# Walls

Laminate matt and glossy

1000 Cotton White Midnight Blue Plum Red 3000 5000 6000 Pearl White

Ceramic

Available on rear wall

Mirror and glass

Laminate textured

Stainless