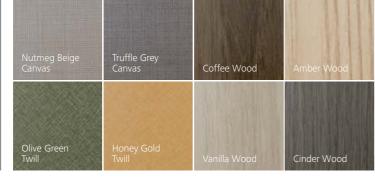

# Walls

Laminate matt and glossy

1000 Cotton White Midnight Blue Plum Red 3000 5000 6000 Pearl White

Ceramic

Available on rear wall

Mirror and glass

Laminate textured

Stainless