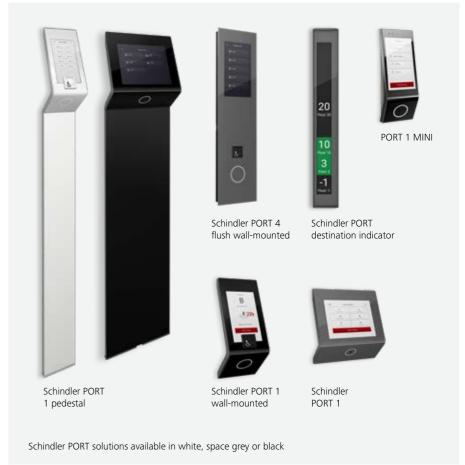

## Fixtures

Linea 100

1000 3000 5000 6000

Primea 500

Linea 300

Schindler PORT

5000

22 Schindler Designs 23