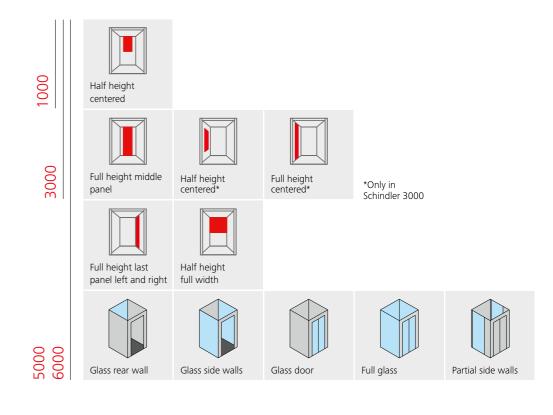

# Walls

Laminate matt and glossy

1000 Cotton White Midnight Blue Plum Red 3000 5000 6000 Pearl White

Ceramic

Available on rear wall

Mirror and glass

Laminate textured

Stainless

steel

5000

3000

1000

3000

Handrails and finishes

Glass

18

Handrails position Available for all products