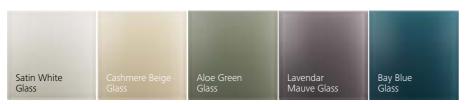

# Walls

Laminate matt and glossy

1000 Cotton White Midnight Blue Plum Red 3000 5000 6000 Pearl White

Ceramic

Available on rear wall

Mirror and glass

Laminate textured

Stainless