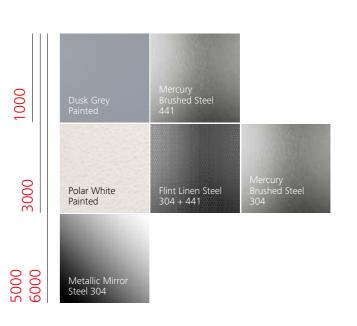

# Walls

Laminate matt and glossy

1000 Cotton White Midnight Blue Plum Red 3000 5000 6000 Pearl White

Ceramic

Available on rear wall

Mirror and glass

Laminate textured

Stainless

steel

5000

3000

1000

3000

Handrails and finishes

Glass

18

Handrails position Available for all products