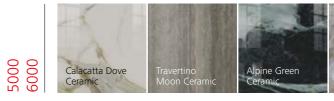

# Walls

Laminate matt and glossy

1000 Cotton White Midnight Blue Plum Red 3000 5000 6000 Pearl White

Ceramic

Available on rear wall

Mirror and glass

Laminate textured

Stainless