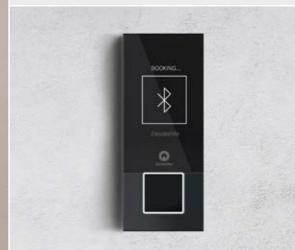

# Digital spaces Intuitive, interactive, adaptable

Revealing the immersive and dynamic nature of the virtual world. This theme embraces the integration of technology and design to create interactive and engaging environments. These spaces often feature sleek and futuristic aesthetics, with clean lines, minimalistic forms, and high-tech materials.

The theme focuses on incorporating interactive elements such as customizable screens and smart devices to enhance the user experience. The design also emphasizes connectivity and adaptability to accommodate the ever-evolving nature of digital technology and demands for user personalization.

Phygital spaces provide a platform for creativity and innovation, merging the physical and digital world to create captivating and cutting-edge environments. Our user interfaces are compliant with relevant EU accessibility standards, ensuring mobility for all.