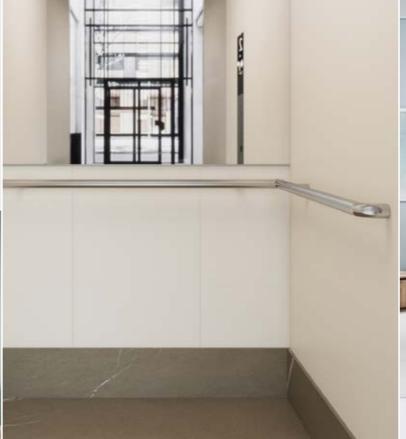

Schindler's new interior and user interface designs are a carefully curated selection of modern aesthetics and cutting-edge technology, embracing the latest trends to unleash your creative vision.



## Natural nuances

Jala\_

Embracing the raw beauty of nature and its subtle intricacies.



## Accent color

Add a pop of personality and liveliness to any space with statement colors.

## Tone on tone

Enjoy a sense of unity and balance, exuding a timeless and understated charm.



## Architectural elegance

Transform spaces into visually inspiring and memorable environments.



## Digital spaces

Blurring the lines between the physical and digital to create cutting-edge spaces and engaging user experiences.



## Natural nuances Subtle, sublime, serene

This color palette draws inspiration from earthy tones, reflecting the hues found in forests, mountains, and meadows. Create a sense of grounding and authenticity with these refined and simple laminates.





These colors aim to bring the serenity of the natural world indoors, fostering a peaceful and rejuvenating environment.