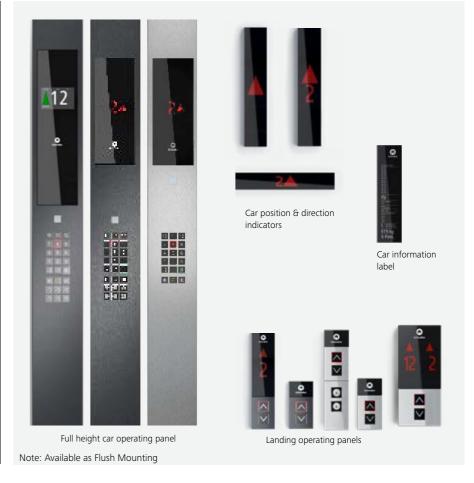

## Fixtures

Linea 100

1000 3000 5000 6000

Primea 500

Linea 300

Schindler PORT

5000

22 Schindler Designs 23