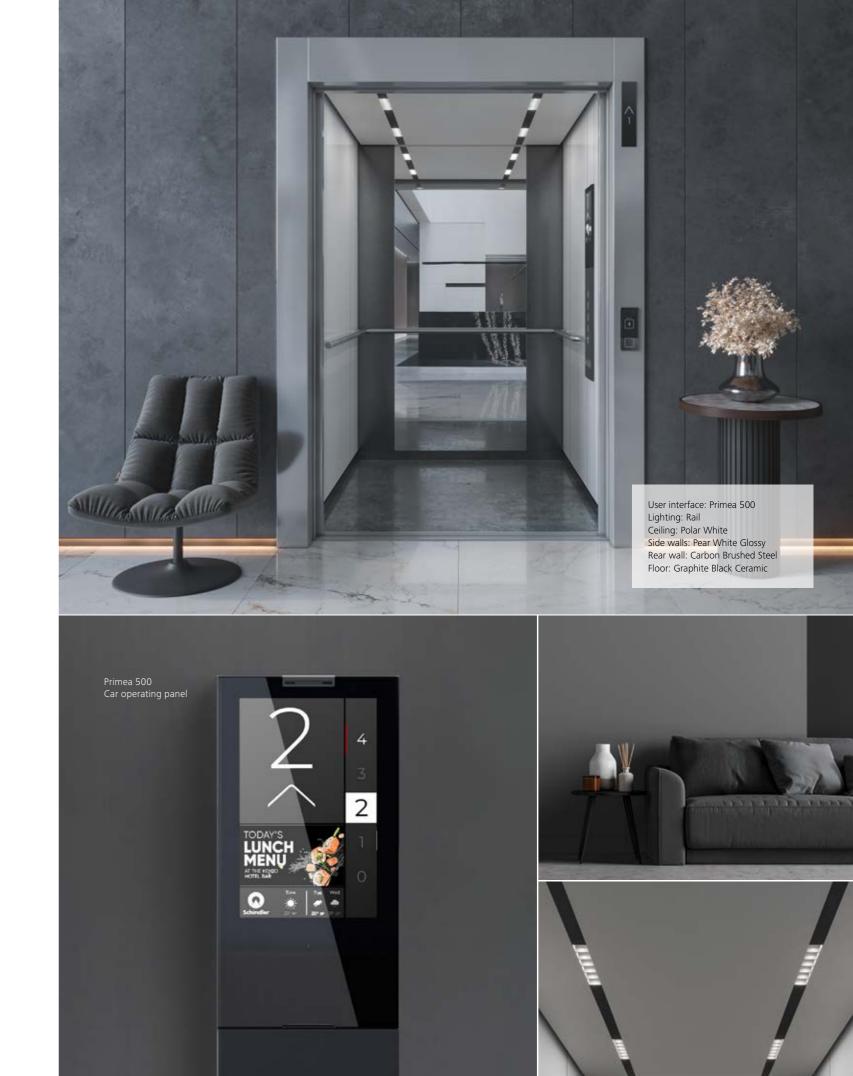

# Digital spaces Intuitive, interactive, adaptable

Revealing the immersive and dynamic nature of the virtual world. This theme embraces the integration of technology and design to create interactive and engaging environments. These spaces often feature sleek and futuristic aesthetics, with clean lines, minimalistic forms, and high-tech materials.

The theme focuses on incorporating interactive elements such as customizable screens and smart devices to enhance the user experience. The design also emphasizes connectivity and adaptability to accommodate the ever-evolving nature of digital technology and demands for user personalization.

Phygital spaces provide a platform for creativity and innovation, merging the physical and digital world to create captivating and cutting-edge environments. Our user interfaces are compliant with relevant EU accessibility standards, ensuring mobility for all.

## Fixtures

Linea 100

1000 3000 5000 6000

Primea 500

Linea 300

Schindler PORT

5000

22 Schindler Designs 23