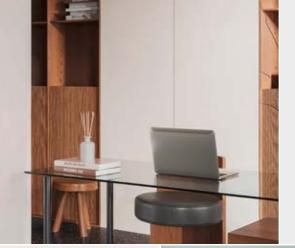

# Walls

Laminate matt and glossy

1000 Cotton White Midnight Blue Plum Red 3000 5000 6000 Pearl White

Ceramic

Available on rear wall

Mirror and glass

Laminate textured

Stainless

steel

5000

3000

1000

3000

Handrails and finishes

Glass

18