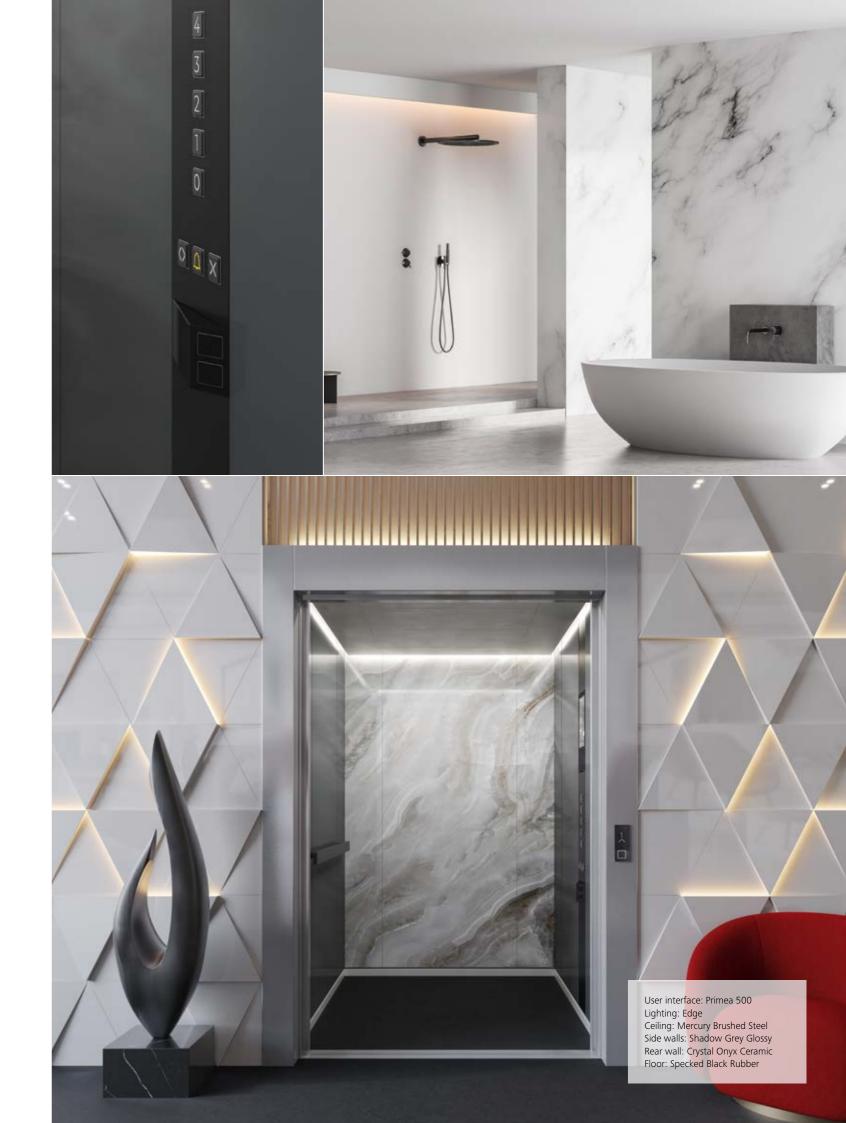

## Architectural elegance Grace, beauty, refinement

Celebrating the beauty and impact of unique architectural elements. This theme highlights the intricate details, structural forms, and decorative features that define a building's character. From ornate columns and arches to sleek modern lines and dramatic facades, these design elements aim to showcase the artistry and craftsmanship behind architectural design.

# Digital spaces Intuitive, interactive, adaptable

Revealing the immersive and dynamic nature of the virtual world. This theme embraces the integration of technology and design to create interactive and engaging environments. These spaces often feature sleek and futuristic aesthetics, with clean lines, minimalistic forms, and high-tech materials.

The theme focuses on incorporating interactive elements such as customizable screens and smart devices to enhance the user experience. The design also emphasizes connectivity and adaptability to accommodate the ever-evolving nature of digital technology and demands for user personalization.

Phygital spaces provide a platform for creativity and innovation, merging the physical and digital world to create captivating and cutting-edge environments. Our user interfaces are compliant with relevant EU accessibility standards, ensuring mobility for all.

## Fixtures

Linea 100

1000 3000 5000 6000

Primea 500

Linea 300

Schindler PORT

5000

22 Schindler Designs 23