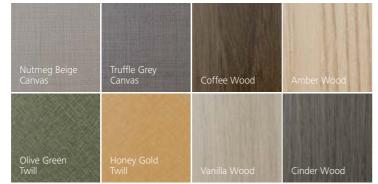

# Walls

Laminate matt and glossy

1000 Cotton White Midnight Blue Plum Red 3000 5000 6000 Pearl White

Ceramic

Available on rear wall

Mirror and glass

Laminate textured

Stainless