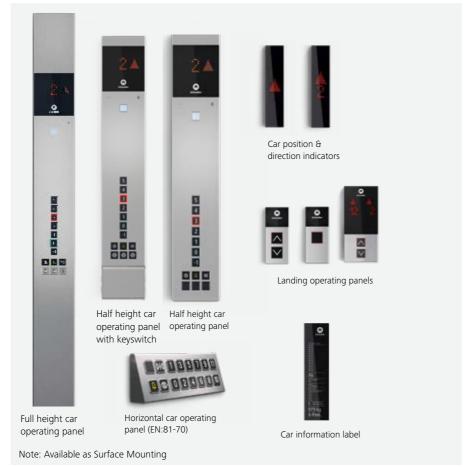

## Fixtures

Linea 100

1000 3000 5000 6000

Primea 500

Linea 300

Schindler PORT

5000

22 Schindler Designs 23