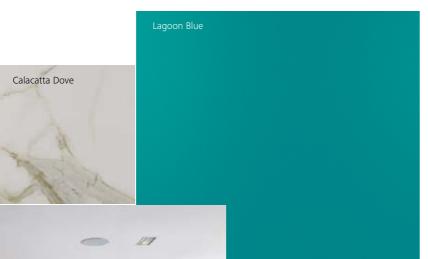

## Accent color Bold, dynamic, exciting

Choose from a palette of vibrant and contrasting hues to add visual interest and depth to a space. With a predominantly neutral or monochromatic color palette, one bold and dynamic color pops as the focal point. The contrast between the neutral tones and the vibrant accent color creates a sense of drama and excitement, while also allowing for easy customization and versatility.

This accent color is strategically incorporated through walls, decor pieces or architectural details, creating a focal point that draws the eye and infuses energy into the design.