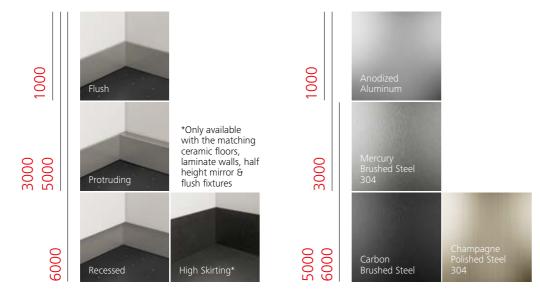

## Skirting and finishes

Bumper rails width

## Bumper rails

# Walls

Laminate matt and glossy

1000 Cotton White Midnight Blue Plum Red 3000 5000 6000 Pearl White

Ceramic

Available on rear wall

Mirror and glass

Laminate textured

Stainless

steel

5000

3000

1000

3000

Handrails and finishes

Glass

18