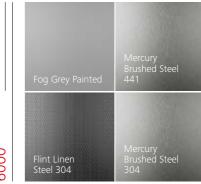

# Walls

Laminate matt and glossy

1000 Cotton White Midnight Blue Plum Red 3000 5000 6000 Pearl White

Ceramic

Available on rear wall

Mirror and glass

Laminate textured

Stainless