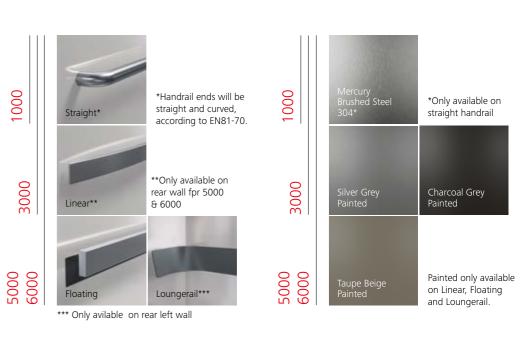

steel

5000

3000

1000

3000

Handrails and finishes

Glass

18

Handrails position Available for all products