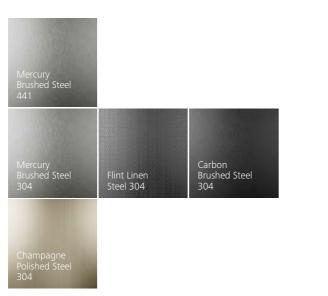

# Walls

Laminate matt and glossy

1000 Cotton White Midnight Blue Plum Red 3000 5000 6000 Pearl White

Ceramic

Available on rear wall

Mirror and glass

Laminate textured

Stainless

steel

5000

3000

1000

3000

Handrails and finishes

Glass

18