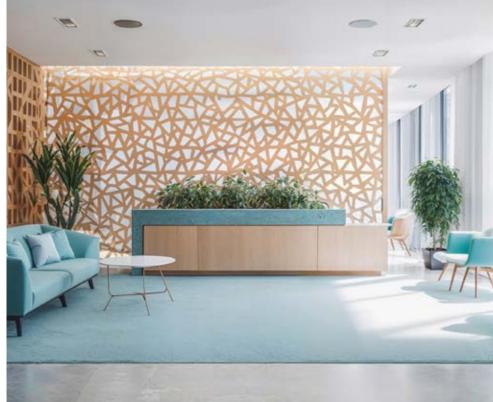

## Accent color Bold, dynamic, exciting

Choose from a palette of vibrant and contrasting hues to add visual interest and depth to a space. With a predominantly neutral or monochromatic color palette, one bold and dynamic color pops as the focal point. The contrast between the neutral tones and the vibrant accent color creates a sense of drama and excitement, while also allowing for easy customization and versatility.

This accent color is strategically incorporated through walls, decor pieces or architectural details, creating a focal point that draws the eye and infuses energy into the design.